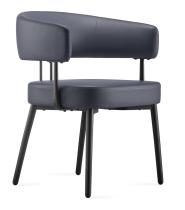

## HERA BREAKOUT CHAIR

Crafted with a robust steel frame finished in sleek black powdercoat, the Hera Breakout & Dining Chair exudes elegance. Its ergonomic design ensures comfort, with a plush backrest and seat upholstered in commercial grade PU leather.

## **PRODUCT DESCRIPTION**

Hera Breakout & Dining Chair PU Leather Finish 640mm W x 570mm D x 780mm H Robust Steel Frame Finished In Black Powdercoat

Back Rest: Steel Frame Inner; Molded Foam: TH:107mm/Hardness:(85±5) Density:(65±5)kg/m3/Fire Retardant

Seat: Polywood Inner: 54.2CM\*49.8CM\*1.6CM; Cut Foam: Density:(35±5)kg/m3/L 54.6CM\*W 50.2CM\*H 7.5CM

Martindale Test: 70,000 Cycles Greenguard Gold Certified ANSI/BIFMA X5.4 Certified 5 Year Warranty