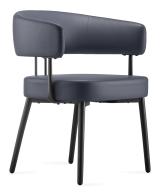

## HERA BREAKOUT CHAIR

Crafted with a robust steel frame finished in sleek black powdercoat, the Hera Breakout & Dining Chair exudes elegance. Its ergonomic design ensures comfort, with a plush backrest and seat upholstered in commercial grade PU leather.

## **PRODUCT DESCRIPTION**

Hera Breakout & Dining Chair PU Leather Finish 640mm W x 570mm D x 780mm H Robust Steel Frame Finished In Black Powdercoat

Back Rest: Steel Frame Inner; Molded Foam: TH:107mm/Hardness:(85±5) Density:(65±5)kg/m3/Fire Retardant

Seat: Polywood Inner: 54.2CM\*49.8CM\*1.6CM; Cut Foam: Density:(35±5)kg/m3/L 54.6CM\*W 50.2CM\*H 7.5CM

Martindale Test: 70,000 Cycles Greenguard Gold Certified ANSI/BIFMA X5.4 Certified 5 Year Warranty